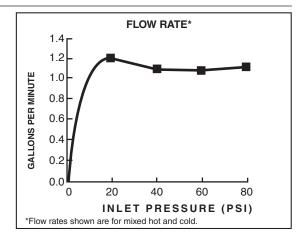

#### **GENERAL DESCRIPTION:**

Brass body. Washerless 35 mm ceramic disc valve cartridge with integral hot limit safety stop. Integrated 38" color coded braided flexible supply hoses with 3/8" compression connectors.1.2 gpm/4.5 L/min. maximum flow rate.