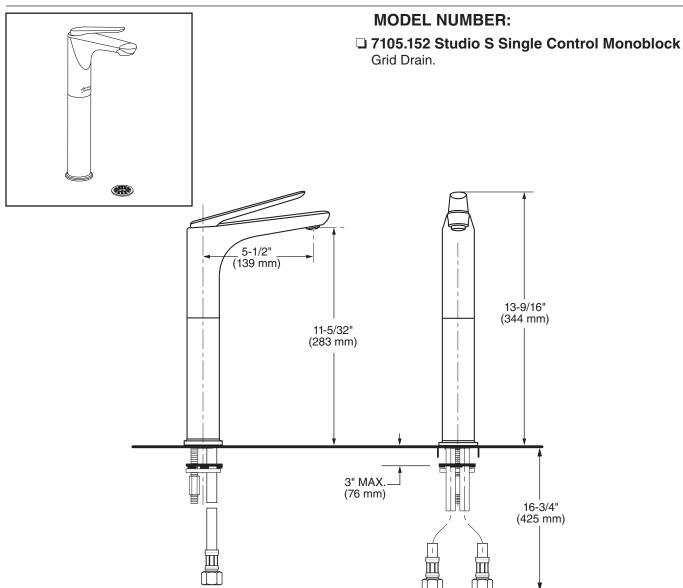

## STUDIO® S SINGLE CONTROL VESSEL FAUCET

#### **GENERAL DESCRIPTION:**

Brass body. Washerless 35 mm ceramic disc valve cartridge with integral hot limit safety stop. Integrated 38" color coded braided flexible supply hoses with 3/8" compression connectors.1.2 gpm/4.5 L/min. maximum flow rate.

#### SUGGESTED SPECIFICATION

Single control vessel faucet shall feature a brass body and metal lever handle. Fitting shall be equipped with flexible supplies with 3/8" compression connectors. Shall also feature washerless ceramic disc valve cartridge with an integral hot limit safety stop. Fitting shall be American Standard Model # 7105.152.\_\_\_\_.